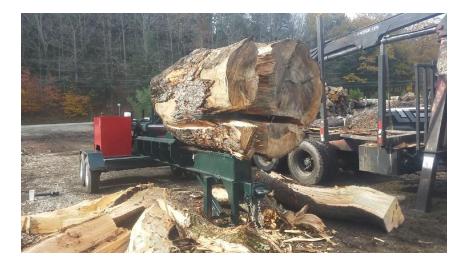

## Built-Rite Forestry Equipment, LLC. 116 Brook Rd. Cavendish VT 05142 10' 4 WAY SPLITTER

With 50 tons of force this monster will split logs in to 4 pieces with ease! These quarters can then be put on a processor or through a chipper. Remote control operation allows it to be operated from a loader.

| Features: |
|-----------|
| Engine    |
| Pump      |
| Wedge     |
| Cylinder  |

<u>Standard</u> 74 H.P. Kohler 60 G.P.M. 4 Way 8'x6" W/5" rod

Phone: 800-757-2520 or 802-228-7293 Email: info@built-rite.com www.built-rite.com