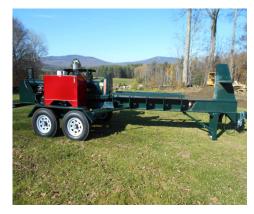

## Built-Rite Forestry Equipment, LLC. 116 Brook Rd. Cavendish VT 05142 10' 4 WAY SPLITTER

With 50 tons of force this monster will split logs in to 4 pieces with ease! These quarters can then be put on a processor or through a chipper. Remote control operation allows it to be operated from a loader.

| Features: |
|-----------|
| Engine    |
| Pump      |
| Wedge     |
| Cylinder  |

<u>Standard</u> 74 H.P. Kohler 60 G.P.M. 4 Way 8'x6" W/5" rod

Phone: 800-757-2520 or 802-228-7293 Email: info@built-rite.com www.built-rite.com